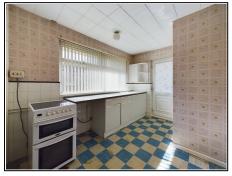

#### Kitchen

Light pendant, PVC window to front aspect, base cabinets with contrasting rounded edge countertop, built-in shelving unit, built in storage cupboard housing boiler, part tiled walls, vinyl flooring, PVC door with obscure glass to front access.