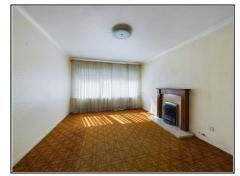

## **Reception Room**

Light pendant, PVC window to front aspect, radiator, gas fireplace, carpet flooring.

# **Reception Room Second Angle**