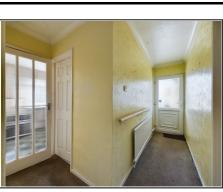

#### Front & Entrance

1st floor, stairs with stair lift to entry.

## Entrance to property

#### **Entrance Hallway**

Light pendant, built in storage cupboard, radiator, doors to all rooms, carpet flooring.