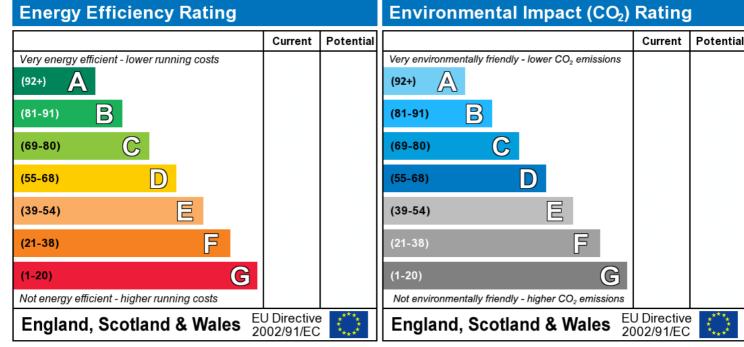

The energy efficiency rating is a measure of the overall efficiency of a home. The higher the rating the more energy efficient the home is and the lower the fuel bills will be.

The environmental impact rating is a measure of a home's impact on the environment in terms of carbon dioxide  $(CO_2)$  emissions. The higher the rating the less impact it has on the environment.