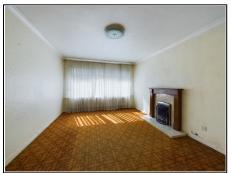

## **Reception Room**

Light pendant, PVC window to front aspect, radiator, gas fireplace, carpet flooring.