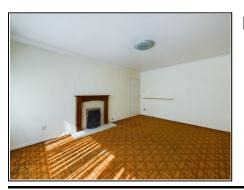

CHAIN - CASH BUYERS ONLY.



#### Front & Entrance

1st floor, stairs with stair lift to entry.



# Front Garden



## Entrance to property



#### **Entrance Hallway**

Light pendant, built in storage cupboard, radiator, doors to all rooms, carpet flooring.



# Bedroom 1

Light pendant, PVC window to rear aspect, built in wardrobes and storage cupboards, radiator, handrail, carpet flooring.



# Bedroom 2

Light pendant, coving, PVC window to rear aspect, radiator carpet flooring.



## Shower Room/Wc

Light pendant, loft access, tiled walls, PVC window with obscure glass to side aspect, WC within inset flush, wash hand basin, shower unit, radiator, handrail, tiled flooring.



## **Reception Room**

Light pendant, PVC window to front aspect, radiator, gas fireplace, carpet flooring.



# **Reception Room Second Angle**



#### Kitchen

Light pendant, PVC window to front aspect, base cabinets with contrasting rounded edge countertop, built-in shelving unit, built in storage cupboard housing boiler, part tiled walls, vinyl flooring, PVC door with obscure glass to front access.



# Kitchen Second Angle



#### Garage

Up and over garage door.

#### Lease / Charges

The vendor has informed us that there is 37 years remaining on the lease.

The ground rent charge is £20 per annum.

#### Services

#### Tenure

We are informed that the tenure is Leasehold

**Council Tax** 

Band Not Specified



All measurements are approximate. The deeds have not been inspected. Please note that we have not tested the services of any of the equipment or appliances in this property. Proceeds