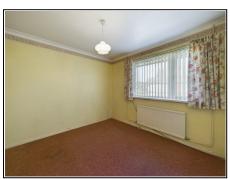

# Bedroom 1

Light pendant, PVC window to rear aspect, built in wardrobes and storage cupboards, radiator, handrail, carpet flooring.

# Bedroom 2

Light pendant, coving, PVC window to rear aspect, radiator carpet flooring.