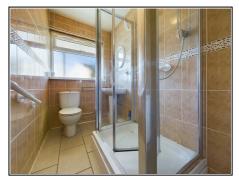

## Shower Room/Wc

Light pendant, loft access, tiled walls, PVC window with obscure glass to side aspect, WC within inset flush, wash hand basin, shower unit, radiator, handrail, tiled flooring.