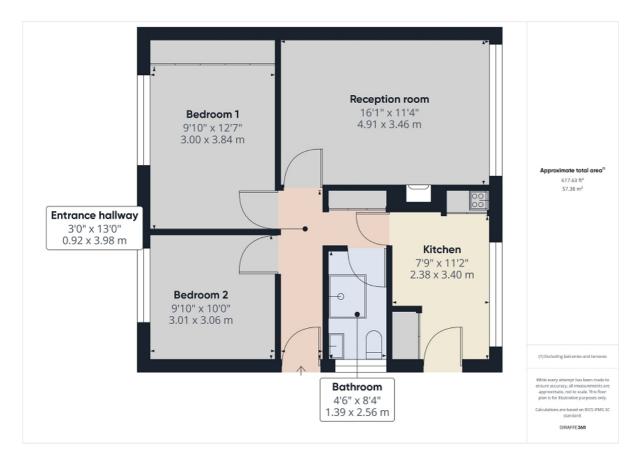

#### **Entrance Hallway**

Light pendant, built in storage cupboard, radiator, doors to all rooms, carpet flooring.

# Bedroom 1

Light pendant, PVC window to rear aspect, built in wardrobes and storage cupboards, radiator, handrail, carpet flooring.

# Bedroom 2

Light pendant, coving, PVC window to rear aspect, radiator carpet flooring.

## Shower Room/Wc

Light pendant, loft access, tiled walls, PVC window with obscure glass to side aspect, WC within inset flush, wash hand basin, shower unit, radiator, handrail, tiled flooring.

## **Reception Room**

Light pendant, PVC window to front aspect, radiator, gas fireplace, carpet flooring.

#### Kitchen

Light pendant, PVC window to front aspect, base cabinets with contrasting rounded edge countertop, built-in shelving unit, built in storage cupboard housing boiler, part tiled walls, vinyl flooring, PVC door with obscure glass to front access.