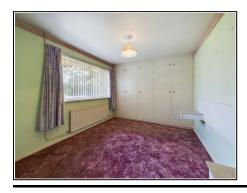

# Bedroom 1

Light pendant, PVC window to rear aspect, built in wardrobes and storage cupboards, radiator, handrail, carpet flooring.

# Bedroom 2

Light pendant, coving, PVC window to rear aspect, radiator carpet flooring.