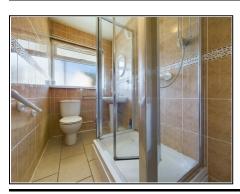

## Shower Room/Wc

Light pendant, loft access, tiled walls, PVC window with obscure glass to side aspect, WC within inset flush, wash hand basin, shower unit, radiator, handrail, tiled flooring.