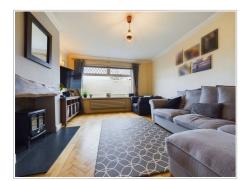

# Principal Reception Room

PVC window to front aspect, single light pendant, radiator, original parquet flooring.

# **Dining Room**

Two single light pendants, upright radiator, parquet flooring, carpet.