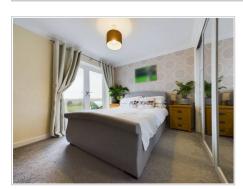

### Bedroom 1

PVC double door with views over the rear garden and golf course, single light pendant, carpet, radiator, built in storage cupboard.