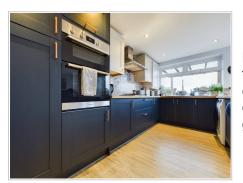

## Kitchen

PVC window to rear aspect, PVC double door to rear garden, spotlights, LVT flooring, a range of base and wall mounted cabinets with contrasting square edge countertops, inset sink and draining board, five ring hob and chimney style extractor fan above, electric oven and grill, integrated freezer, space for white goods .