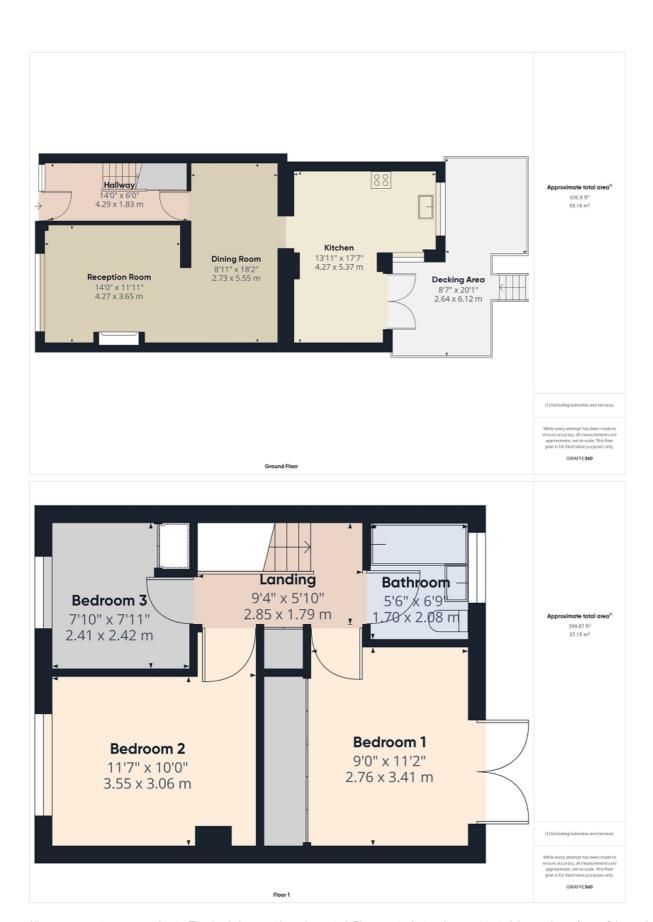

## **General Description**

Modern and stylish three bedroom mid terrace home in Barry. Edwards & Co are pleased to offer this enviably located property in Barry. The property offer generous living accommodation consisting of an open plan reception room/ dining area , recently fitted modern kitchen with breakfast bar opening on to rear garden with views of Brynhill Barry Golf club, three bedrooms and modern bathroom. This property also benefits from off road parking and garage. Viewing's recommended.

#### Accommodation

#### Front & Entrance

Walkway leading to property, lawn area, stone area, mature bushes and shrubs.

## **Entrance Hallway**

PVC door to front aspect, single light pendant, radiator, parquet flooring, under stairs storage cupboard.

# Principal Reception Room

PVC window to front aspect, single light pendant, radiator, original parquet flooring.

# **Dining Room**

Two single light pendants, upright radiator, parquet flooring, carpet.

## Kitchen

PVC window to rear aspect, PVC double door to rear garden, spotlights, LVT flooring, a range of base and wall mounted cabinets with contrasting square edge countertops, inset sink and draining board, five ring hob and chimney style extractor fan above, electric oven and grill, integrated freezer, space for white goods .

# First Floor Landing

Single light pendant, loft access, carpet, doors to all rooms.

### Bedroom 1

PVC double door with views over the rear garden and golf course, single light pendant, carpet, radiator, built in storage cupboard.

### Bedroom 2

PVC window to front aspect, singe light pendant, radiator, carpet, built in storage shelves.

## Bathroom

PVC window with obscure glass to rear aspect, singe light pendant, part tile walls, LVT flooring, bath unit with over head shower, wash hand basin with inset vanity unit, WC with inset flush.

### Bedroom 3

PVC window to front aspect, single light pendant, radiator, carpet, storage cupboard.

Rear Garden

Wooden fence to boundary, lawn area, raised decking area, mature trees and shrubs.

Rear Garden 1