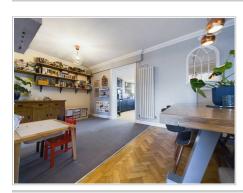

# **Dining Room**

Two single light pendants, upright radiator, parquet flooring, carpet.

**Decked Sitting Area** 

**Additional Picture 3** 