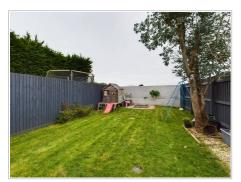

### Bedroom 3

PVC window to front aspect, single light pendant, radiator, carpet, storage cupboard.

Rear Garden

Wooden fence to boundary, lawn area, raised decking area, mature trees and shrubs.

Rear Garden 1