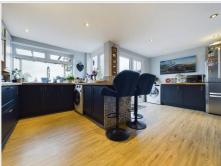

## Kitchen

PVC window to rear aspect, PVC double door to rear garden, spotlights, LVT flooring, a range of base and wall mounted cabinets with contrasting square edge countertops, inset sink and draining board, five ring hob and chimney style extractor fan above, electric oven and grill, integrated freezer, space for white goods .

Kitchen / Breakfast Room

Kitchen Second Angle