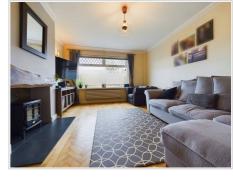

# Principal Reception Room

PVC window to front aspect, single light pendant, radiator, original parquet flooring.

# **Dining Room**

Two single light pendants, upright radiator, parquet flooring, carpet.