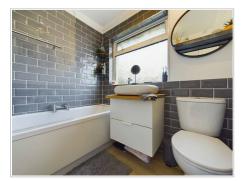

## Bathroom

PVC window with obscure glass to rear aspect, singe light pendant, part tile walls, LVT flooring, bath unit with over head shower, wash hand basin with inset vanity unit, WC with inset flush.