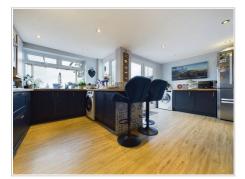

## Kitchen

PVC window to rear aspect, PVC double door to rear garden, spotlights, LVT flooring, a range of base and wall mounted cabinets with contrasting square edge countertops, inset sink and draining board, five ring hob and chimney style extractor fan above, electric oven and grill, integrated freezer, space for white goods .

Kitchen / Breakfast Room

Kitchen Second Angle