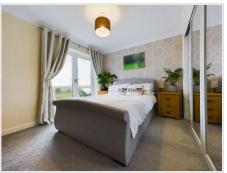

### Bedroom 1

PVC double door with views over the rear garden and golf course, single light pendant, carpet, radiator, built in storage cupboard.