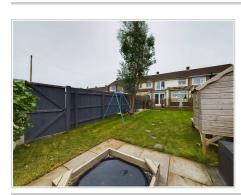

### Bedroom 3

PVC window to front aspect, single light pendant, radiator, carpet, storage cupboard.

Rear Garden

Wooden fence to boundary, lawn area, raised decking area, mature trees and shrubs.

Rear Garden 1