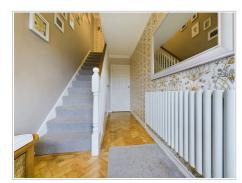

## **Entrance Hallway**

PVC door to front aspect, single light pendant, radiator, parquet flooring, under stairs storage cupboard.