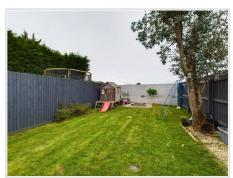

### Bedroom 3

PVC window to front aspect, single light pendant, radiator, carpet, storage cupboard.

Rear Garden

Wooden fence to boundary, lawn area, raised decking area, mature trees and shrubs.

Rear Garden 1