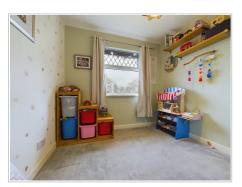

### Bedroom 2

PVC window to front aspect, singe light pendant, radiator, carpet, built in storage shelves.