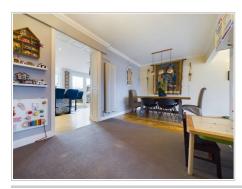

# **Dining Room**

Two single light pendants, upright radiator, parquet flooring, carpet.

## **Additional Picture**