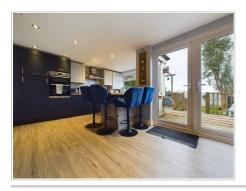

## Kitchen

PVC window to rear aspect, PVC double door to rear garden, spotlights, LVT flooring, a range of base and wall mounted cabinets with contrasting square edge countertops, inset sink and draining board, five ring hob and chimney style extractor fan above, electric oven and grill, integrated freezer, space for white goods .

Kitchen / Breakfast Room

Kitchen Second Angle