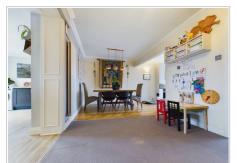

# **Dining Room**

Two single light pendants, upright radiator, parquet flooring, carpet.

# Additional Picture 2