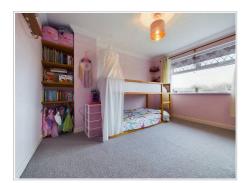

### Bedroom 3

PVC window to front aspect, single light pendant, radiator, carpet, storage cupboard.

Rear Garden

Wooden fence to boundary, lawn area, raised decking area, mature trees and shrubs.

Rear Garden 1