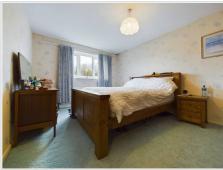

## Bedroom 1

PVC window to front aspect, single light pendant, carpet, radiator.

### Bedroom 2

PVC window to rear aspect, single light pendant, carpet, radiator.