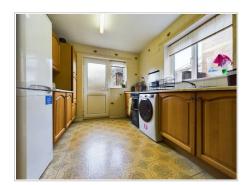

PVC door with obscure glass, single light pendant, radiator, carpet, under stairs storage cupboard, doors to all rooms.

#### Additional Picture 2



# Principal Reception Room

PVC window to front aspect, single light pendant, two radiators, carpet, gas fire, door leading through to second reception room.



# Principal Reception Room Second Angle



## Second Reception Room

PVC window to rear garden, singe light pendant, radiator, carpet, door leading through to kitchen.



#### Kitchen

PVC window to side aspect, PVC window to rear aspect, PVC door with obscure glass to rear garden, single light pendant, tiled walls, a range of base and wall mounted wooden cabinets with contrasting square edge countertops, inset stainless steel sink with draining board, space for white goods, boiler.



### Kitchen Second Angle



### WC

PVC window with obscure glass to side aspect, tiled walls, vinyl flooring, single light pendant, wash hand basin inset to vanity unit, WC with inset flush.



# First Floor Landing

PVC window to side aspect, single light pendant, loft access, carpet, storage cupboard housing water tank, doors to all rooms.



### **Additional Picture**



## Bedroom 1

PVC window to front aspect, single light pendant, carpet, radiator.



### Bedroom 2

PVC window to rear aspect, single light pendant, carpet, radiator.



### Bathroom

PVC window with obscure glass to side aspect, single light pendant, tiled walls, tiled flooring, WC with inset flush, wash hand basin , bath unit with overhead shower.



### Bedroom 3

PVC window to front aspect, single light pendant,