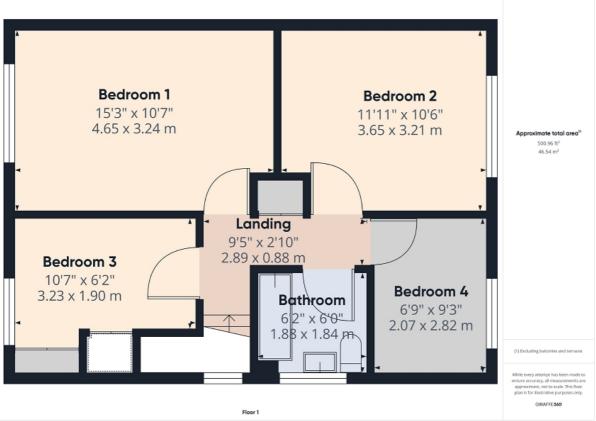

# First Floor Landing

PVC window to side aspect, single light pendant, loft access, carpet, storage cupboard housing water tank, doors to all rooms.

## Bedroom 1

PVC window to front aspect, single light pendant, carpet, radiator.

### Bedroom 2

PVC window to rear aspect, single light pendant, carpet, radiator.

### Bathroom

PVC window with obscure glass to side aspect, single light pendant, tiled walls, tiled flooring, WC with inset flush, wash hand basin , bath unit with overhead shower.

### Bedroom 3

PVC window to front aspect, single light pendant, radiator, carpet,storage cupboard.

Bedroom 4

PVC window to rear aspect, single light pendant, radiator, carpet.

Rear Garden

Paved patio area, lawn area, brick wall boundary.