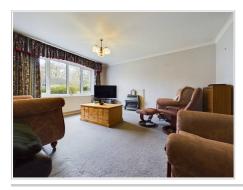

# Principal Reception Room

PVC window to front aspect, single light pendant, two radiators, carpet, gas fire, door leading through to second reception room.

# Principal Reception Room Second Angle