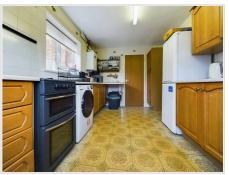

#### Kitchen

PVC window to side aspect, PVC window to rear aspect, PVC door with obscure glass to rear garden, single light pendant, tiled walls, a range of base and wall mounted wooden cabinets with contrasting square edge countertops, inset stainless steel sink with draining board, space for white goods, boiler.