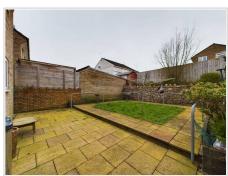

### Bedroom 3

PVC window to front aspect, single light pendant, radiator, carpet,storage cupboard.

Bedroom 4

PVC window to rear aspect, single light pendant, radiator, carpet.

Rear Garden

Paved patio area, lawn area, brick wall boundary.

Rear Garden 1

Garage

Up and over garage door.