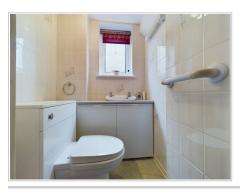

### WC

PVC window with obscure glass to side aspect, tiled walls, vinyl flooring, single light pendant, wash hand basin inset to vanity unit, WC with inset flush.