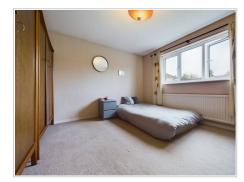

## Bedroom 1

PVC window to front aspect, single light pendant, carpet, radiator.

### Bedroom 2

PVC window to rear aspect, single light pendant, carpet, radiator.