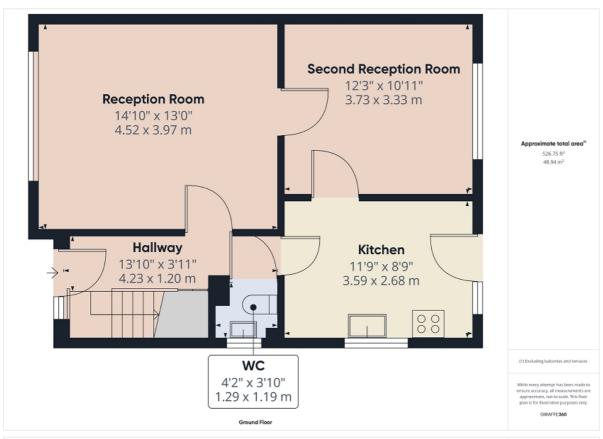

#### Accommodation

### **Entrance Hallway**

PVC door with obscure glass, single light pendant, radiator, carpet, under stairs storage cupboard, doors to all rooms.

# Principal Reception Room

PVC window to front aspect, single light pendant, two radiators, carpet, gas fire, door leading through to second reception room.

## Second Reception Room

PVC window to rear garden, singe light pendant, radiator, carpet, door leading through to kitchen.

#### Kitchen

PVC window to side aspect, PVC window to rear aspect, PVC door with obscure glass to rear garden, single light pendant, tiled walls, a range of base and wall mounted wooden cabinets with contrasting square edge countertops, inset stainless steel sink with draining board, space for white goods, boiler.

### WC

PVC window with obscure glass to side aspect, tiled walls, vinyl flooring, single light pendant, wash hand basin inset to vanity unit, WC with inset flush.