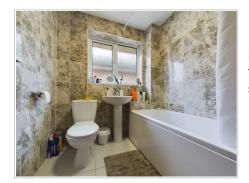

### Bathroom

PVC window with obscure glass to side aspect, single light pendant, tiled walls, tiled flooring, WC with inset flush, wash hand basin , bath unit with overhead shower.