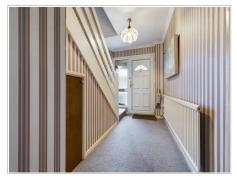

### **Entrance Hallway**

PVC door with obscure glass, single light pendant, radiator, carpet, under stairs storage cupboard, doors to all rooms.