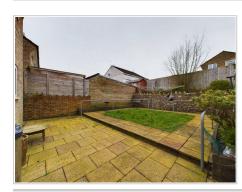

### Bedroom 3

PVC window to front aspect, single light pendant, radiator, carpet,storage cupboard.

Bedroom 4

PVC window to rear aspect, single light pendant, radiator, carpet.

Rear Garden

Paved patio area, lawn area, brick wall boundary.

Rear Garden 1

Garage

Up and over garage door.