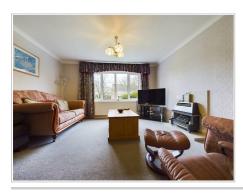

# Principal Reception Room

PVC window to front aspect, single light pendant, two radiators, carpet, gas fire, door leading through to second reception room.