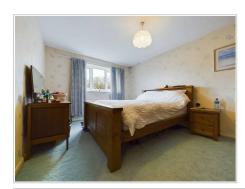

## Bedroom 1

PVC window to front aspect, single light pendant, carpet, radiator.