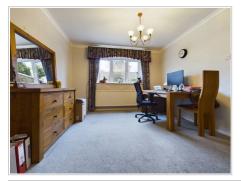

### **Additional Picture**

## Bedroom 1

PVC window to front aspect, single light pendant, carpet, radiator.