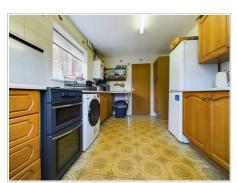

#### Kitchen

PVC window to side aspect, PVC window to rear aspect, PVC door with obscure glass to rear garden, single light pendant, tiled walls, a range of base and wall mounted wooden cabinets with contrasting square edge countertops, inset stainless steel sink with draining board, space for white goods, boiler.