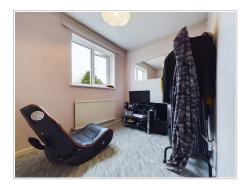

#### Additional Picture 2

# Principal Reception Room

PVC window to front aspect, single light pendant, two radiators, carpet, gas fire, door leading through to second reception room.

# Principal Reception Room Second Angle

## Second Reception Room

PVC window to rear garden, singe light pendant, radiator, carpet, door leading through to kitchen.