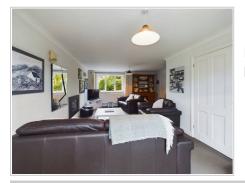

# Second Reception Room

PVC window to rear aspect, two single light pendants, carpet, radiator.