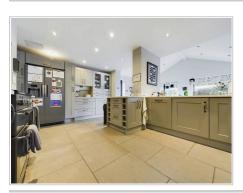

re 2



### **Entrance Hallway**

Wooden door with obscure decorative glass, two singe light pendants, carpet, under stairs storage.



### Principal Reception Room

PVC window to front aspect, PVC double doors to rear garden, two single light pendants, carpets, two radiators, inset gas fire.



### Principal Reception Room Second Angle



# Second Reception Room

PVC window to rear aspect, two single light pendants, carpet, radiator.



## Office/Study

PVC window to front aspect, spotlights, wood effect flooring, radiator.



## WC

PVC window with obscure glass to front aspect, singe light pendant.



# Open Plan Kitchen and Dining Room



### Kitchen

Spotlights, tiled flooring, a range of base and wall mounted cabinets, space for cooker and fridge freezer, integrated dishwasher.







## Kitchen Third Angle

### Dining Area/Living Area

Two PVC doors to side aspect, PVC window to side aspect, Two PVC windows to rear aspect, wood effect flooring, spotlights, radiator.

### Additional Picture



# **Utility Room**

PVC window with obscure glass to side aspect, single light pendant, tiled flooring, cupboard housing boiler, space for washing machine and dryer, inset stainless steel sink with draining board.



## First Floor Landing

Two single light pendants, sky light, loft access, doors to all rooms, carpet.



#### Bedroom 1

Two PVC windows to front aspect, single light pendant, radiator, carpet, built in wardrobes.



### En Suite to Bedroom 1

PVC window with obscure glass to front aspect, single light pendant, radiator, vinyl flooring, WC, bath unit with hand held