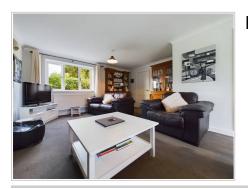

### Principal Reception Room

PVC window to front aspect, PVC double doors to rear garden, two single light pendants, carpets, two radiators, inset gas fire.

### Principal Reception Room Second Angle