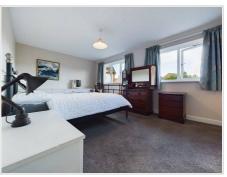

#### Bedroom 1

Two PVC windows to front aspect, single light pendant, radiator, carpet, built in wardrobes.