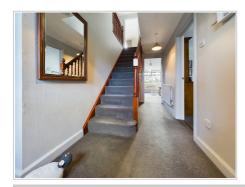

### **Entrance Hallway**

Wooden door with obscure decorative glass, two singe light pendants, carpet, under stairs storage.