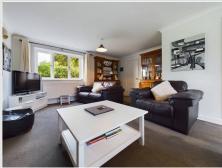

### Principal Reception Room

PVC window to front aspect, PVC double doors to rear garden, two single light pendants, carpets, two radiators, inset gas fire.

### Principal Reception Room Second Angle