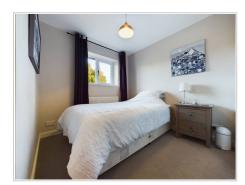

### Bedroom 3

PVC window to rear aspect, single light pendant, radiator, fitted wardrobes, carpet.