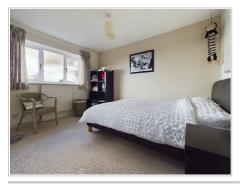

### Bedroom 2

PVC window to front aspect, single light pendant, radiator, carpet.