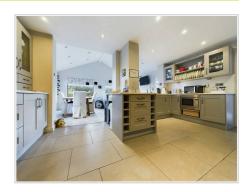

# Open Plan Kitchen and Dining Room

### Kitchen

Spotlights, tiled flooring, a range of base and wall mounted cabinets, space for cooker and fridge freezer, integrated dishwasher.

## Kitchen Third Angle