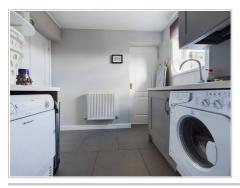

# **Utility Room**

PVC window with obscure glass to side aspect, single light pendant, tiled flooring, cupboard housing boiler, space for washing machine and dryer, inset stainless steel sink with draining board.