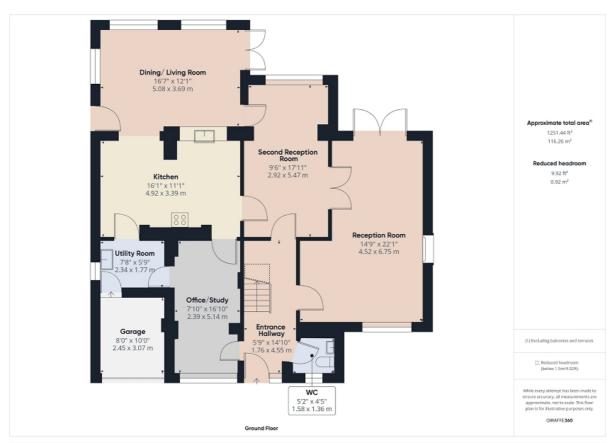

Services                                                                                        |
| Mains electricity, mains water, mains gas, mains drainage                                       |
| EPC Rating:71                                                                                   |
| Tenure                                                                                          |
| We are informed that the tenure is Freehold                                                     |
| Council Tax                                                                                     |
| Band G                                                                                          |
|                                                                                                 |





All measurements are approximate. The deeds have not been inspected. Please note that we have not tested the services of any of the equipment or appliances in this property. Stamp duty is not payable up to £125,000. From £125,001 to £250,000 - 2% of Purchase Price. From £250,001 to £925,000 - 5% of Purchase Price. From £925,001 to £1,500,000 - 10% of Purchase Price. From £1,500,001 onwards - 12% of Purchase Price. N.B. Stamp Duty is paid by the purchaser and not the vendor. Proceeds Of Crime Act 2002: We are obliged to report any knowledge or suspicion of money laundering to NCIS (National Crime Intelligence Service) and should a report prove necessary we are precluded from conducting any further professional work without consent from NCIS. These particulars are issued in good faith by