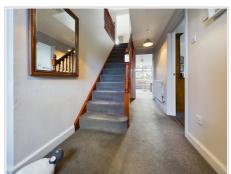

### **Entrance Hallway**

Wooden door with obscure decorative glass, two singe light pendants, carpet, under stairs storage.