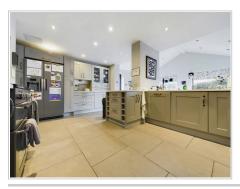

s. MUST BE VIEWED

#### Accommodation



### Front Garden & Entrance

Driveway, lawn area, stone area, mature bushes and shrubs.

#### Additional Picture 2



### **Entrance Hallway**

Wooden door with obscure decorative glass, two singe light pendants, carpet, under stairs storage.



### Principal Reception Room

PVC window to front aspect, PVC double doors to rear garden, two single light pendants, carpets, two radiators, inset gas fire.



### Principal Reception Room Second Angle



# Second Reception Room

PVC window to rear aspect, two single light pendants, carpet, radiator.



## Office/Study

PVC window to front aspect, spotlights, wood effect flooring, radiator.



## WC

PVC window with obscure glass to front aspect, singe light pendant.



# Open Plan Kitchen and Dining Room



### Kitchen

Spotlights, tiled flooring, a range of base and wall mounted cabinets, space for cooker and fridge freezer, integrated dishwasher.







## Kitchen Third Angle

### Dining Area/Living Area

Two PVC doors to side aspect, PVC window to side aspect, Two PVC windows to rear aspect, wood effect flooring, spotlights, radiator.

### Additional Picture



# **Utility Room**

PVC window with obscure glass to side aspect, single light pendant, tiled flooring, cupboard housing boiler, space for washing machine and dryer, inset stainless steel sink with draining board.



## First Floor Landing

Two single light pendants, sky light, loft access, doors to all rooms, carpet.



#### Bedroom 1

Two PVC windows to front aspect, single light pendant, radiator, carpet, built in wardrobes.