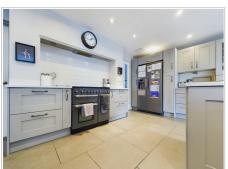

### Kitchen

Spotlights, tiled flooring, a range of base and wall mounted cabinets, space for cooker and fridge freezer, integrated dishwasher.