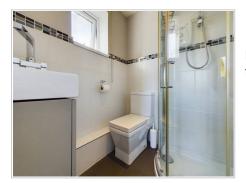

### En Suite to Bedroom 2

PVC window with obscure glass to side aspect, single spotlight, tiled flooring, part tiled walls, shower, WC with inset flush, wash hand basin inset to vanity unit.