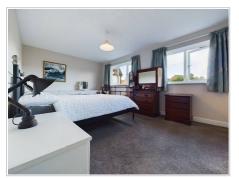

#### Bedroom 1

Two PVC windows to front aspect, single light pendant, radiator, carpet, built in wardrobes.

### Bedroom 2

PVC window to front aspect, single light pendant, radiator, carpet.

### Bedroom 3

PVC window to rear aspect, single light pendant, radiator, fitted wardrobes, carpet.