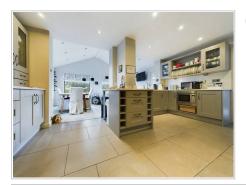

# Open Plan Kitchen and Dining Room

### Kitchen

Spotlights, tiled flooring, a range of base and wall mounted cabinets, space for cooker and fridge freezer, integrated dishwasher.