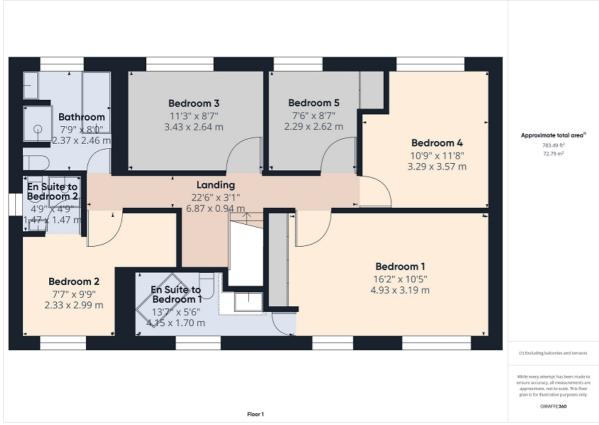

#### Accommodation

## First Floor Landing

Two single light pendants, sky light, loft access, doors to all rooms, carpet.

#### Bedroom 1

Two PVC windows to front aspect, single light pendant, radiator, carpet, built in wardrobes.

### En Suite to Bedroom 1

PVC window with obscure glass to front aspect, single light pendant, radiator, vinyl flooring, WC, bath unit with hand held shower, wash hand basin.

### Bedroom 2

PVC window to front aspect, single light pendant, radiator, carpet.

### En Suite to Bedroom 2

PVC window with obscure glass to side aspect, single spotlight, tiled flooring, part tiled walls, shower, WC with inset flush, wash hand basin inset to vanity unit.

### Bedroom 3

PVC window to rear aspect, single light pendant, radiator, fitted wardrobes, carpet.

### **Bathroom**

PVC window to rear aspect with obscure glass, spotlights, tiled flooring, part tiled walls, bath unit, shower, WC with inset flush, ladder style radiator.

| Bedroom 4                                                                                       |
|-------------------------------------------------------------------------------------------------|
| PVC window to rear aspect, single light pendant, radiator, fitted wardrobes and desk, underlay. |
| Bedroom 5                                                                                       |
| PVC window to rear aspect, single light pendant, radiator, carpet, fitted wardrobe.             |
| Rear Garden                                                                                     |
| Lawn area, paved patio area, mature bushes and shrubs, shed .                                   |
| Rear Garden 1                                                                                   |
| Patio Sitting Area                                                                              |
| Additional Picture 3                                                                            |
| Garage                                                                                          |
| Up and over garage door.                                                                        |
| Additional Picture 4                                                                            |
| Light and electricity inside the garage.                                                        |
| Driveway                                                                                        |
| Side Access                                                                                     |
| Services                                                                                        |
| Mains electricity, mains water, mains gas, mains drainage                                       |
| EPC Rating:71                                                                                   |
| Tenure                                                                                          |
| We are informed that the tenure is Freehold                                                     |
| Council Tax                                                                                     |
| Band G                                                                                          |
|                                                                                                 |