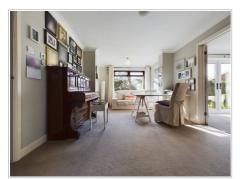

# Second Reception Room

PVC window to rear aspect, two single light pendants, carpet, radiator.