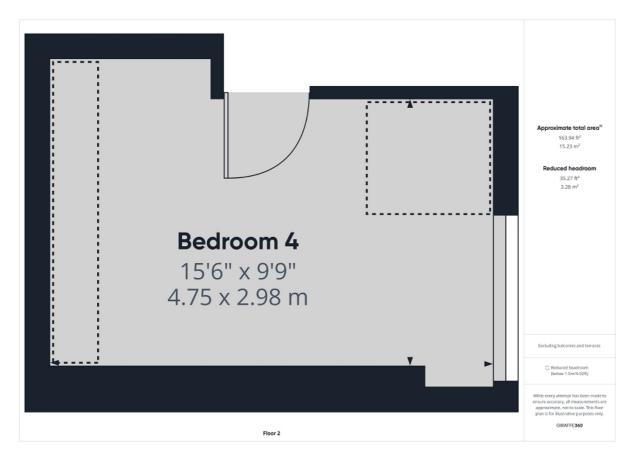

#### Bedroom 4

PVC window to rear aspect, carpet, radiator, single light pendant, storage in the eaves.