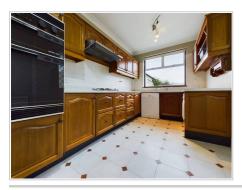

lose to all local amenities in great catchments areas. MUST BE VIEWED.

#### Accommodation



Front & Entrance



#### Porch

PVC double door, tiled flooring.



#### **Entrance Hallway**

Wooden door with obscure glass, single light pendant, carpet, radiator, under stairs storage cupboard.



#### **Principal Reception Room**

PVC window to front aspect,wood block flooring, single light pendant, radiator, fireplace.



### Second Reception Room

Sliding door to orangey, carpet, single light pendant, radiator, gas fire.



#### Kitchen

Two metal framed windows to rear and side aspect, two single light pendants, radiator, tiled flooring, a rang of base and wall mounted cabinets with contrasting square edge countertops, space for white goods, four ring gas hob and electric oven and grill.



#### Kitchen Second Angle



#### Orangery

Glass orangery with double doors opening on to rear garden, tiled flooring with underfloor heating.



### First Floor Landing

PVC window with obscure glass, single light pendant, doors to all rooms.



### Bedroom 1

PVC window to front aspect, carpet,two single light pendants,radiator,built in wardrobes.



### Bedroom 2

PVC window to rear aspect, carpet, radiator, single light pendant, built in storage cupboard housing boiler.



### WC

PVC window to side aspect with obscure glass, tiled flooring,WC with inset flush, wash hand basin.



#### Bathroom

Metal framed single glazed window to rear aspect, tiled floor, tiled walls, shower, wash hand basin inset to vanity unit, WC with inset flush, under floor heating



#### Bedroom 3

PVC wind