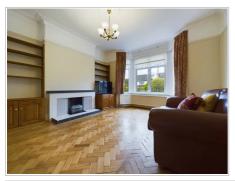

#### **Principal Reception Room**

PVC window to front aspect,wood block flooring, single light pendant, radiator, fireplace.