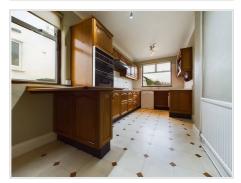

#### Kitchen

Two metal framed windows to rear and side aspect, two single light pendants, radiator, tiled flooring, a rang of base and wall mounted cabinets with contrasting square edge countertops, space for white goods, four ring gas hob and electric oven and grill.

#### Kitchen Second Angle