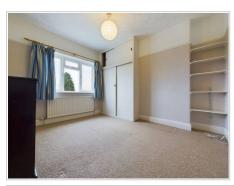

### Bedroom 2

PVC window to rear aspect, carpet, radiator, single light pendant, built in storage cupboard housing boiler.

#### Bedroom 4

PVC window to rear aspect, carpet, radiator, single light pendant, storage in the eaves.