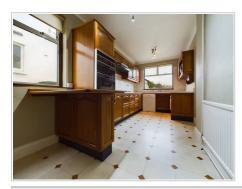

#### Kitchen

Two metal framed windows to rear and side aspect, two single light pendants, radiator, tiled flooring, a rang of base and wall mounted cabinets with contrasting square edge countertops, space for white goods, four ring gas hob and electric oven and grill.