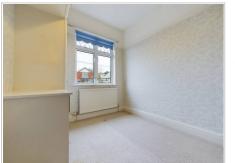

#### Bedroom 3

PVC window to front aspect, carpet, radiator, single light pendant, built in wardrobe.

#### Bedroom 4

PVC window to rear aspect, carpet, radiator, single light pendant, storage in the eaves.