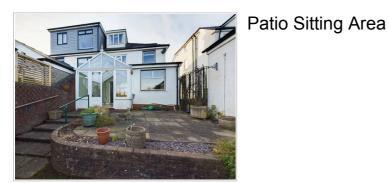

#### Orangery

Glass orangery with double doors opening on to rear garden, tiled flooring with underfloor heating.

### Rear Garden

Lawn area, mature bushes and shrubs, patio area.