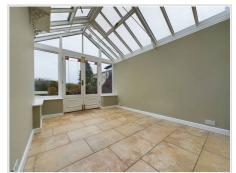

#### Orangery

Glass orangery with double doors opening on to rear garden, tiled flooring with underfloor heating.