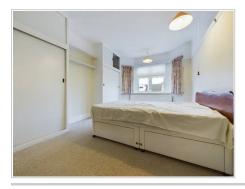

### Bedroom 1

PVC window to front aspect, carpet,two single light pendants,radiator,built in wardrobes.

#### Bedroom 3

PVC window to front aspect, carpet, radiator, single light pendant, built in wardrobe.