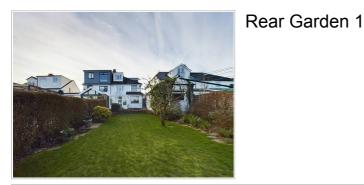

### Rear Garden

Lawn area, mature bushes and shrubs, patio area.

## Rear Garden 2