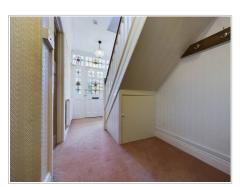

### First Floor Landing

PVC window with obscure glass, single light pendant, doors to all rooms.