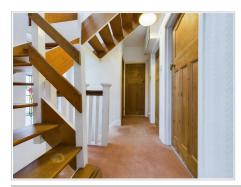

### First Floor Landing

PVC window with obscure glass, single light pendant, doors to all rooms.