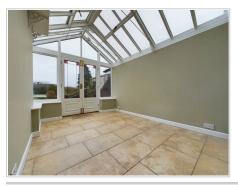

#### Orangery

Glass orangery with double doors opening on to rear garden, tiled flooring with underfloor heating.