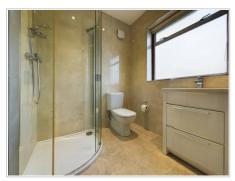

#### Bathroom

Metal framed single glazed window to rear aspect, tiled floor, tiled walls, shower, wash hand basin inset to vanity unit, WC with inset flush, under floor heating