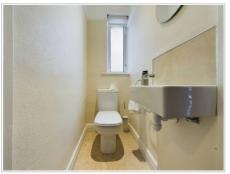

### WC

PVC window to side aspect with obscure glass, tiled flooring,WC with inset flush, wash hand basin.