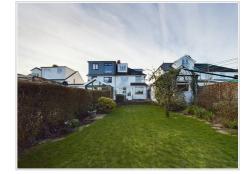

### Rear Garden

Lawn area, mature bushes and shrubs, patio area.

## Rear Garden 2