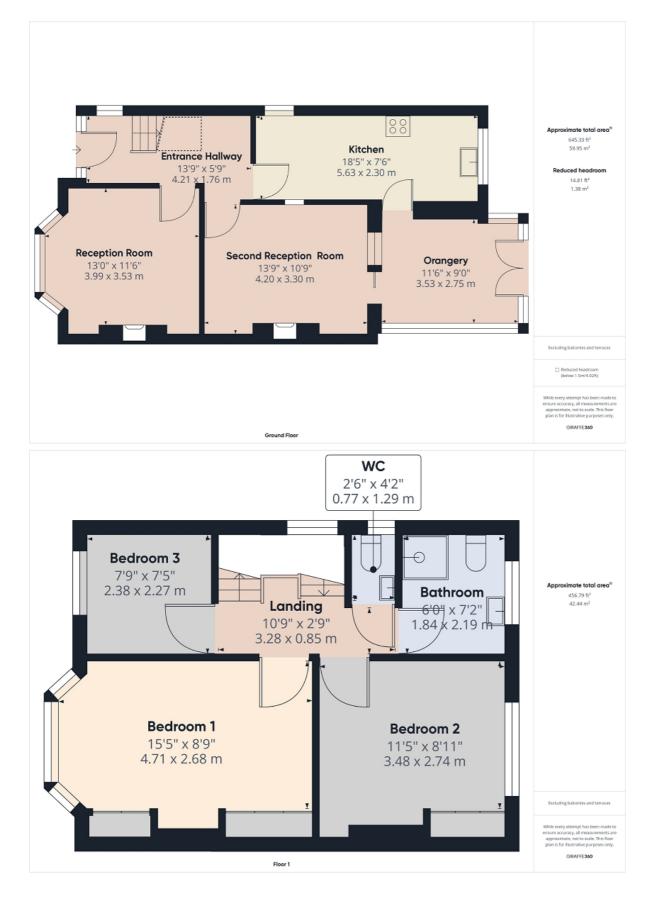

#### Accommodation

Front & Entrance

#### Porch

PVC double door, tiled flooring.

#### **Entrance Hallway**

Wooden door with obscure glass, single light pendant, carpet, radiator, under stairs storage cupboard.

#### **Principal Reception Room**

PVC window to front aspect,wood block flooring, single light pendant, radiator, fireplace.

### Second Reception Room

Sliding door to orangey, carpet, single light pendant, radiator, gas fire.

#### Kitchen

Two metal framed windows to rear and side aspect, two single light pendants, radiator, tiled flooring, a rang of base and wall mounted cabinets with contrasting square edge countertops, space for white goods, four ring gas hob and electric oven and grill.

#### Orangery

Glass orangery with double doors opening on to rear garden, tiled flooring with underfloor heating.

### First Floor Landing

PVC window with obscure glass, single light pendant, doors to all rooms.

### Bedroom 1

PVC window to front aspect, carpet,two single light pendants,radiator,built in wardrobes.

### Bedroom 2

PVC window to rear aspect, carpet, radiator, single light pendant, built in storage cupboard housing boiler.

### WC

PVC window to side aspect with obscure glass, tiled flooring,WC with inset flush, wash hand basin.

#### Bathroom

Metal framed single glazed window to rear aspect, tiled floor, tiled walls, shower, wash hand basin inset to vanity unit, WC with inset flush, under floor heating

#### Bedroom 3

PVC window to front aspect, carpet, radiator, single light pendant, built in wardrobe.

#### Bedroom 4

PVC window to rear aspect, carpet, radiator, single light pendant, storage in the eaves.