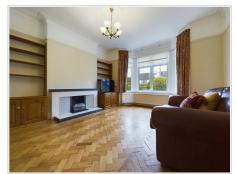

#### **Principal Reception Room**

PVC window to front aspect,wood block flooring, single light pendant, radiator, fireplace.