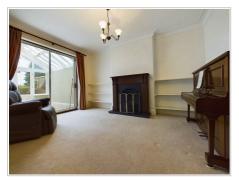

### Second Reception Room

Sliding door to orangey, carpet, single light pendant, radiator, gas fire.

#### Orangery

Glass orangery with double doors opening on to rear garden, tiled flooring with underfloor heating.