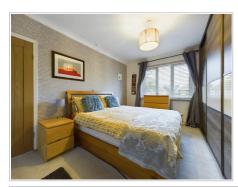

## Bedroom 1

PVC window to front aspect, built-in wardrobe, carpet, radiator, single light pendant.

## Bedroom 2

PVC window to rear aspect, carpet, single light pendant, built-in wardrobes, radiator.