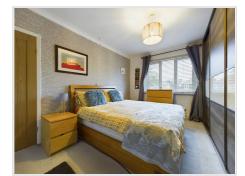

## Bedroom 1

PVC window to front aspect, built-in wardrobe, carpet, radiator, single light pendant.

## Bedroom 2

PVC window to rear aspect, carpet, single light pendant, built-in wardrobes, radiator.