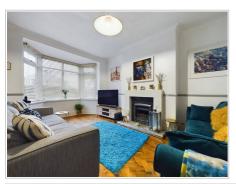

## Principal Reception Room

PVC bay window to front aspect, parquet flooring, radiator, gas fire with marble effect surround, radiator, single light pendant.