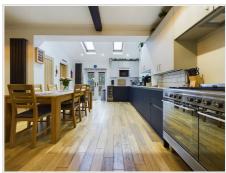

## Open Plan Kitchen/Dining Area

PVC window to side aspect,PVC double doors out to rear garden,wood effect flooring,ladder style radiator,a range of base and wall mounted units with a contrasting square edge granite worktops,part tiled walls,inset double sink with draining board,integrated microwave integrated wine fridge,integrated bin,integrated dishwasher ,extractor fan, gas oven and grill,storage cupboard with light,space for white goods.

#### Kitchen