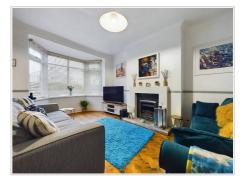

## Principal Reception Room

PVC bay window to front aspect, parquet flooring, radiator, gas fire with marble effect surround, radiator, single light pendant.