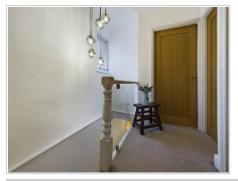

# First Floor Landing

PVC window to side aspect with obscure glass,oak doors to all rooms,carpet,single light pendant.