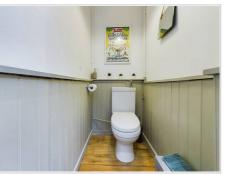

ed floor.



## **Entrance Hallway**

Parquet flooring, single light pendant, radiator, under stairs storage.



## Principal Reception Room

PVC bay window to front aspect, parquet flooring, radiator, gas fire with marble effect surround, radiator, single light pendant.



## Open Plan Kitchen/Dining Area

PVC window to side aspect,PVC double doors out to rear garden,wood effect flooring,ladder style radiator,a range of base and wall mounted units with a contrasting square edge granite worktops,part tiled walls,inset double sink with draining board,integrated microwave integrated wine fridge,integrated bin,integrated dishwasher ,extractor fan, gas oven and grill,storage cupboard with light,space for white goods.

#### Kitchen





#### **Kitchen Second Angle**



#### Additional Picture



## WC

Wood effect flooring, two in one WC and wash hand basin.



# First Floor Landing

PVC window to side aspect with obscure glass,oak doors to all rooms,carpet,single light pendant.



## Bedroom 1

PVC window to front aspect, built-in wardrobe, carpet, radiator, single light pendant.



## Bedroom 2

PVC window to rear aspect, carpet, single light pendant, built-in wardrobes, radiator.



#### Bathroom

Tiled flooring, tiled walls, ladder style radiator, PVC window with obscure glass to rear aspect, WC with inset flush, walk-in shower, LED mirror, double sink with inset vanity unit.



Additional Picture 2



## Bedroom 3

PVC window to front aspect, carpet, radiator, single light pendant, loft access.



## Rear Garden

Decked area, paved patio walkway to front of property, outsid