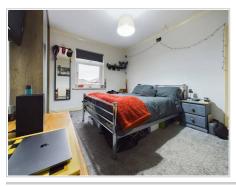

## Bedroom 1

PVC window to front aspect, built-in wardrobe, carpet, radiator, single light pendant.

## Bedroom 2

PVC window to rear aspect, carpet, single light pendant, built-in wardrobes, radiator.