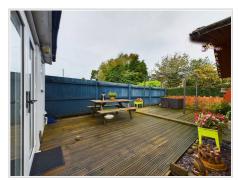

## Rear Garden

Decked area, paved patio walkway to front of property, outside light, large summerhouse, fence to boundary.

Rear Garden 2

Side Access

**Additional Picture 3** 