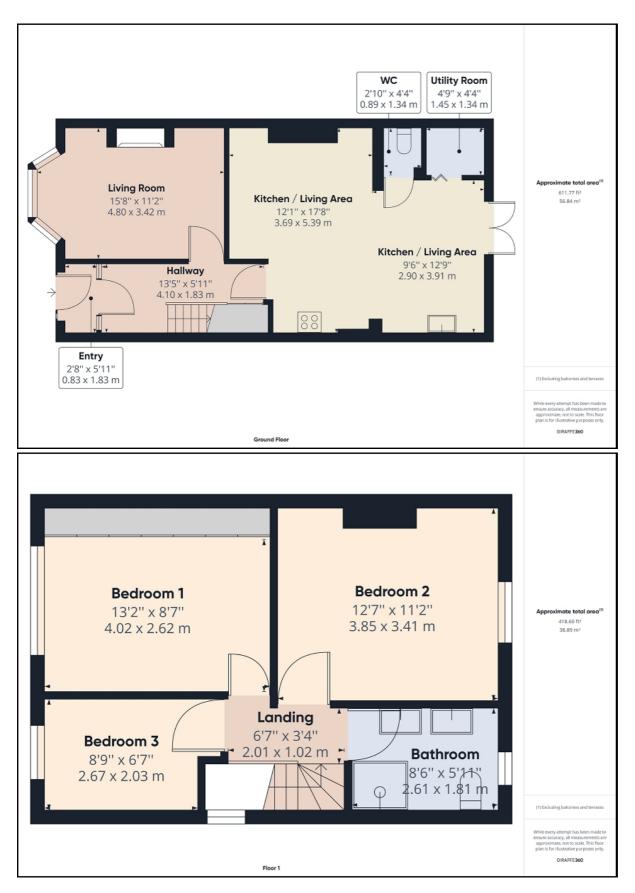

## Accommodation

## **Entrance Hallway**

Parquet flooring, single light pendant, radiator, under stairs storage.

## Principal Reception Room

PVC bay window to front aspect, parquet flooring, radiator, gas fire with marble effect surround, radiator, single light pendant.

## Open Plan Kitchen/Dining Area

PVC window to side aspect,PVC double doors out to rear garden,wood effect flooring,ladder style radiator,a range of base and wall mounted units with a contrasting square edge granite worktops,part tiled walls,inset double sink with draining board,integrated microwave integrated wine fridge,integrated bin,integrated dishwasher ,extractor fan, gas oven and grill,storage cupboard with light,space for white goods.

## WC

Wood effect flooring, two in one WC and wash hand basin.

# First Floor Landing

PVC window to side aspect with obscure glass,oak doors to all rooms,carpet,single light pendant.

## Bedroom 1

PVC window to front aspect, built-in wardrobe, carpet, radiator, single light pendant.

## Bedroom 2

PVC window to rear aspect, carpet, single light pendant, built-in wardrobes, radiator.

#### Bathroom

Tiled flooring, tiled walls, ladder style radiator, PVC window with obscure glass to rear aspect, WC with inset flush, walk-in shower, LED mirror, double sink with inset vanity unit.

Additional Picture 2

## Bedroom 3

PVC window to front aspect, carpet, radiator, single light pendant, loft access.