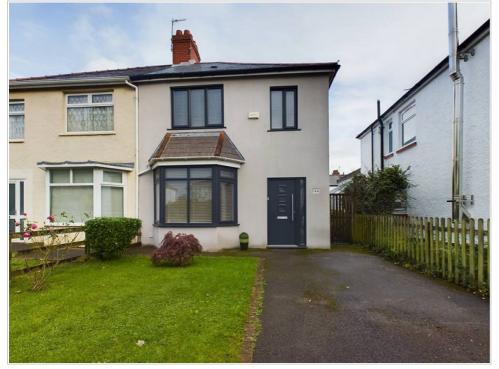

### Front & Entrance

Gated access, paved driveway, lawn area, side entrance to rear garden, wall and fence to boundary.

#### Porch

Composite front door with obscure glass, tiled floor.