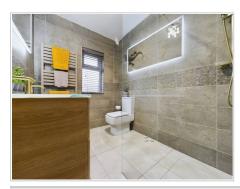

#### Bathroom

Tiled flooring, tiled walls, ladder style radiator, PVC window with obscure glass to rear aspect, WC with inset flush, walk-in shower, LED mirror, double sink with inset vanity unit.

Additional Picture 2