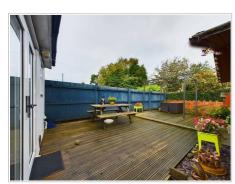

## Rear Garden

Decked area, paved patio walkway to front of property, outside light, large summerhouse, fence to boundary.

Rear Garden 2

Side Access

**Additional Picture 3** 