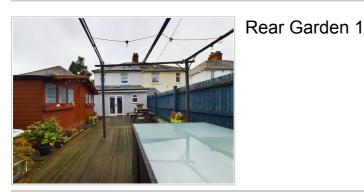

## Rear Garden

Decked area, paved patio walkway to front of property, outside light, large summerhouse, fence to boundary.

Rear Garden 2

Side Access

**Additional Picture 3** 