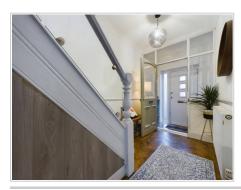

## **Entrance Hallway**

Parquet flooring, single light pendant, radiator, under stairs storage.