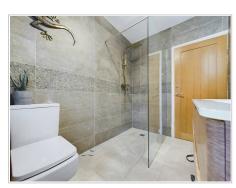

#### Bathroom

Tiled flooring, tiled walls, ladder style radiator, PVC window with obscure glass to rear aspect, WC with inset flush, walk-in shower, LED mirror, double sink with inset vanity unit.

Additional Picture 2