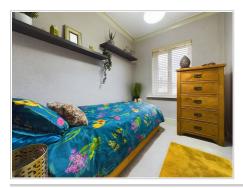

## Bedroom 1

PVC window to front aspect, built-in wardrobe, carpet, radiator, single light pendant.

## Bedroom 2

PVC window to rear aspect, carpet, single light pendant, built-in wardrobes, radiator.

## Bedroom 3

PVC window to front aspect, carpet, radiator, single light pendant, loft access.