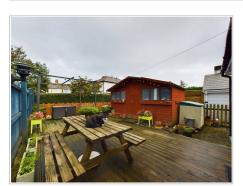

## Rear Garden

Decked area, paved patio walkway to front of property, outside light, large summerhouse, fence to boundary.

Rear Garden 2

Side Access

**Additional Picture 3** 