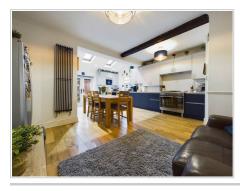

## Open Plan Kitchen/Dining Area

PVC window to side aspect,PVC double doors out to rear garden,wood effect flooring,ladder style radiator,a range of base and wall mounted units with a contrasting square edge granite worktops,part tiled walls,inset double sink with draining board,integrated microwave integrated wine fridge,integrated bin,integrated dishwasher ,extractor fan, gas oven and grill,storage cupboard with light,space for white goods.

#### Kitchen