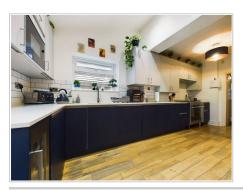

## Open Plan Kitchen/Dining Area

PVC window to side aspect,PVC double doors out to rear garden,wood effect flooring,ladder style radiator,a range of base and wall mounted units with a contrasting square edge granite worktops,part tiled walls,inset double sink with draining board,integrated microwave integrated wine fridge,integrated bin,integrated dishwasher ,extractor fan, gas oven and grill,storage cupboard with light,space for white goods.

#### Additional Picture