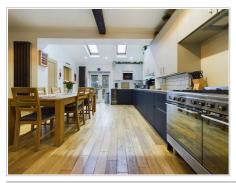

## Open Plan Kitchen/Dining Area

PVC window to side aspect,PVC double doors out to rear garden,wood effect flooring,ladder style radiator,a range of base and wall mounted units with a contrasting square edge granite worktops,part tiled walls,inset double sink with draining board,integrated microwave integrated wine fridge,integrated bin,integrated dishwasher ,extractor fan, gas oven and grill,storage cupboard with light,space for white goods.

#### **Kitchen Second Angle**