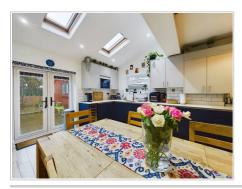

## Open Plan Kitchen/Dining Area

PVC window to side aspect,PVC double doors out to rear garden,wood effect flooring,ladder style radiator,a range of base and wall mounted units with a contrasting square edge granite worktops,part tiled walls,inset double sink with draining board,integrated microwave integrated wine fridge,integrated bin,integrated dishwasher ,extractor fan, gas oven and grill,storage cupboard with light,space for white goods.

#### Kitchen